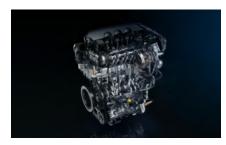

## **NEW PEUGEOT 2008 SUV AT A GLANCE**

| Engine                                          | 1.2 L PureTech, Turbo                                                                                                            |
|-------------------------------------------------|----------------------------------------------------------------------------------------------------------------------------------|
| Transmission                                    | 6-Speed Automatic (AT6 III)                                                                                                      |
| Drivetrain                                      | Front Wheel Drive                                                                                                                |
| Displacement                                    | 1,199 cc                                                                                                                         |
| Output                                          | 130 Hp / 5,500 RPM                                                                                                               |
| Torque                                          | 230 NM / 1,750 RPM                                                                                                               |
| Fuel Tank Capacity                              | 44 L                                                                                                                             |
| Dimensions<br>(Overall Length x Width x Height) | 4,300 mm x 1,770 mm x 1,550 mm                                                                                                   |
| Wheelbase                                       | 2,605 mm                                                                                                                         |
| Head and Rear Lamps                             | Front LED with Signature Illumination with daytime running lights and Rear LED with Signature Illumination and fog bulb lights   |
| Wheel and Tyre Size                             | 17" Alloy Wheels 215 / 60 R17                                                                                                    |
| Peugeot i-Cockpit®<br>Features                  | Compact Steering Wheel, 10" 3D Digital Head-Up<br>Cluster Display, and 7" Capacitive Touchscreen                                 |
| Connectivity                                    | Bluetooth® Hands-Free Phone, MirrorLink (Apple CarPlay®<br>& Android Auto™ Function), and Audio Capability; USB<br>Ports (Front) |
| Driving Assistance                              | High Beam Assist (HBA), Blind Spot Monitoring, Active<br>Lane Keeping Assist, Driver Attention Warning,<br>and Hill Start Assist |
| Available Colors                                | Fusion Orange, Pearl White, Amazonite Grey, Nera Black                                                                           |
|                                                 |                                                                                                                                  |