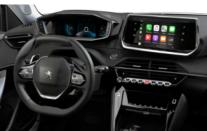

## **NEW PEUGEOT 2008 SUV AT A GLANCE**

| Engine                                          | 1.2 L PureTech, Turbo                                                                                                            |
|-------------------------------------------------|----------------------------------------------------------------------------------------------------------------------------------|
| Transmission                                    | 6-Speed Automatic (AT6 III)                                                                                                      |
| Drivetrain                                      | Front Wheel Drive                                                                                                                |
| Displacement                                    | 1,199 cc                                                                                                                         |
| Output                                          | 130 Hp / 5,500 RPM                                                                                                               |
| Torque                                          | 230 NM / 1,750 RPM                                                                                                               |
| Fuel Tank Capacity                              | 44 L                                                                                                                             |
| Dimensions<br>(Overall Length x Width x Height) | 4,300 mm x 1,770 mm x 1,550 mm                                                                                                   |
| Wheelbase                                       | 2,605 mm                                                                                                                         |
| Head and Rear Lamps                             | Front LED with Signature Illumination with daytime running lights and Rear LED with Signature Illumination and fog bulb lights   |
| Wheel and Tyre Size                             | 17" Alloy Wheels 215 / 60 R17                                                                                                    |
| Peugeot i-Cockpit®<br>Features                  | Compact Steering Wheel, 10" 3D Digital Head-Up<br>Cluster Display, and 7" Capacitive Touchscreen                                 |
| Connectivity                                    | Bluetooth® Hands-Free Phone, MirrorLink (Apple CarPlay®<br>& Android Auto™ Function), and Audio Capability; USB<br>Ports (Front) |
| Driving Assistance                              | High Beam Assist (HBA), Blind Spot Monitoring, Active<br>Lane Keeping Assist, Driver Attention Warning,<br>and Hill Start Assist |
| Available Colors                                | Fusion Orange, Pearl White, Amazonite Grey, Nera Black                                                                           |
|                                                 |                                                                                                                                  |