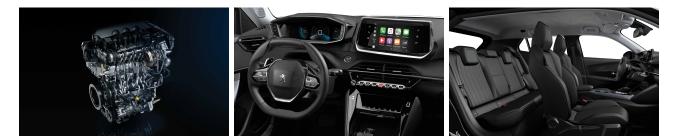

## NEW PEUGEOT 2008 SUV AT A GLANCE

| Engine                                          | 1.2 L PureTech, Turbo                                                                                                                   |
|-------------------------------------------------|-----------------------------------------------------------------------------------------------------------------------------------------|
| Transmission                                    | 6-Speed Automatic (AT6 III)                                                                                                             |
| Drivetrain                                      | Front Wheel Drive                                                                                                                       |
| Displacement                                    | 1,199 сс                                                                                                                                |
| Output                                          | 130 Hp / 5,500 RPM                                                                                                                      |
| Torque                                          | 230 NM / 1,750 RPM                                                                                                                      |
| Fuel Tank Capacity                              | 44 L                                                                                                                                    |
| Dimensions<br>(Overall Length x Width x Height) | 4,300 mm x 1,770 mm x 1,550 mm                                                                                                          |
| Wheelbase                                       | 2,605 mm                                                                                                                                |
| Head and Rear Lamps                             | Front LED with Signature Illumination with daytime<br>running lights and Rear LED with Signature<br>Illumination and fog bulb lights    |
| Wheel and Tyre Size                             | 17" Alloy Wheels 215 / 60 R17                                                                                                           |
| Peugeot i-Cockpit®<br>Features                  | Compact Steering Wheel, 10″ 3D Digital Head-Up<br>Cluster Display, and 7″ Capacitive Touchscreen                                        |
| Connectivity                                    | Bluetooth® Hands-Free Phone, MirrorLink (Apple CarPlay®<br>& Android Auto™ Function), and Audio Capability; USB<br>Ports (Front & Rear) |
| Driving Assistance                              | High Beam Assist (HBA), Blind Spot Monitoring, Active<br>Lane Keeping Assist, Driver Attention Warning,<br>and Hill Start Assist        |
| Available Colors                                | Fusion Orange, Pearl White, Amazonite Grey, Nera Black                                                                                  |
|                                                 |                                                                                                                                         |